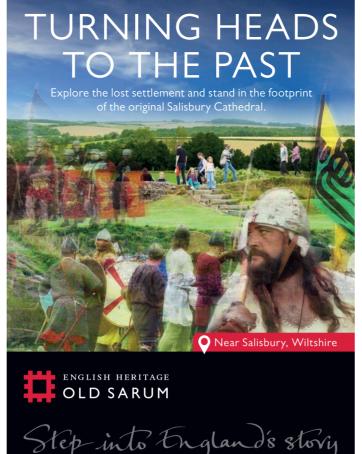

Leaving the Close by the High Street Gate, a short walk brings you to the **Parish Church of St Thomas**, where you can admire the country's largest and most complete 'Doom' painting. **Fisherton** Mill combines galleries and artist studios with a very popular café. On the northern outskirts of the city lies **Old Sarum**, originally an Iron Age hillfort, later inhabited by Romans, Saxons and Normans, before growing into a flourishing medieval settlement and the original site of Salisbury. A short drive away, **Boscombe Down** Aviation Collection is a working museum, housed in a World War One aircraft hangar. While River Bourne Community Farm in Laverstock, just 20 minutes' walk from the city centre, has lots of animals to see, water-meadow views, a farm shop and café.