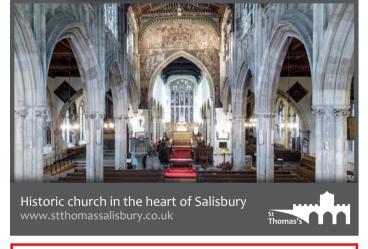

Leaving the Close by the High Street Gate, a short walk brings you to the **Parish Church of St Thomas**, where you can admire the country's largest and most complete 'Doom' painting. **Fisherton** Mill combines galleries and artist studios with a very popular café. On the northern outskirts of the city lies **Old Sarum**, originally an Iron Age hillfort, later inhabited by Romans, Saxons and Normans, before growing into a flourishing medieval settlement and the original site of Salisbury. A short drive away, **Boscombe Down** Aviation Collection is a working museum, housed in a World War One aircraft hangar. While River Bourne Community Farm in Laverstock, just 20 minutes' walk from the city centre, has lots of animals to see, water-meadow views, a farm shop and café.