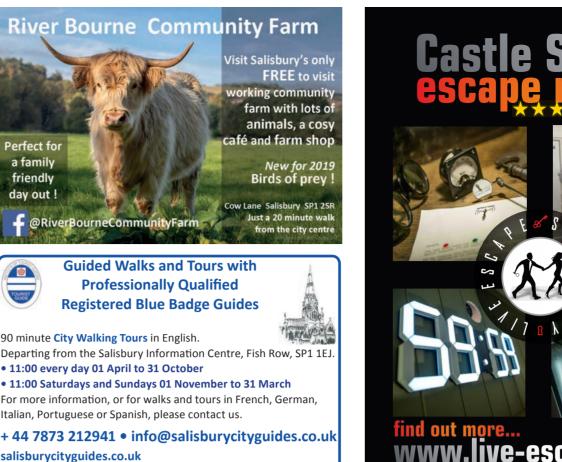

Leaving the Close by the High Street Gate, a short walk brings you to the **Parish Church of St Thomas**, where you can admire the country's largest and most complete 'Doom' painting. **Fisherton** Mill combines galleries and artist studios with a very popular café. On the northern outskirts of the city lies **Old Sarum**, originally an Iron Age hillfort, later inhabited by Romans, Saxons and Normans, before growing into a flourishing medieval settlement and the original site of Salisbury. A short drive away, **Boscombe Down** Aviation Collection is a working museum, housed in a World War One aircraft hangar. While River Bourne Community Farm in Laverstock, just 20 minutes' walk from the city centre, has lots of animals to see, water-meadow views, a farm shop and café.

To help you uncover the secrets of the past, why not team up with an expert tour guide? Local specialists include Amesbury Heritage Tours, Heritage Holidays, Salisbury Chequered History Guides, Salisbury City Guides, Salisbury Stonehenge and Sarum Tours and Stonehenge Guided Tours. Picking up from Salisbury railway station and the city centre, The Stonehenge Tour runs via Old Sarum to Stonehenge, before returning via Salisbury Cathedral, making a convenient way to explore these timeless wonders. Executive Connection are on hand to provide individual tours and transfers, while **Salisbury Reds** operate bus routes throughout the city and beyond, as well as frequent services from five Park & Ride sites.