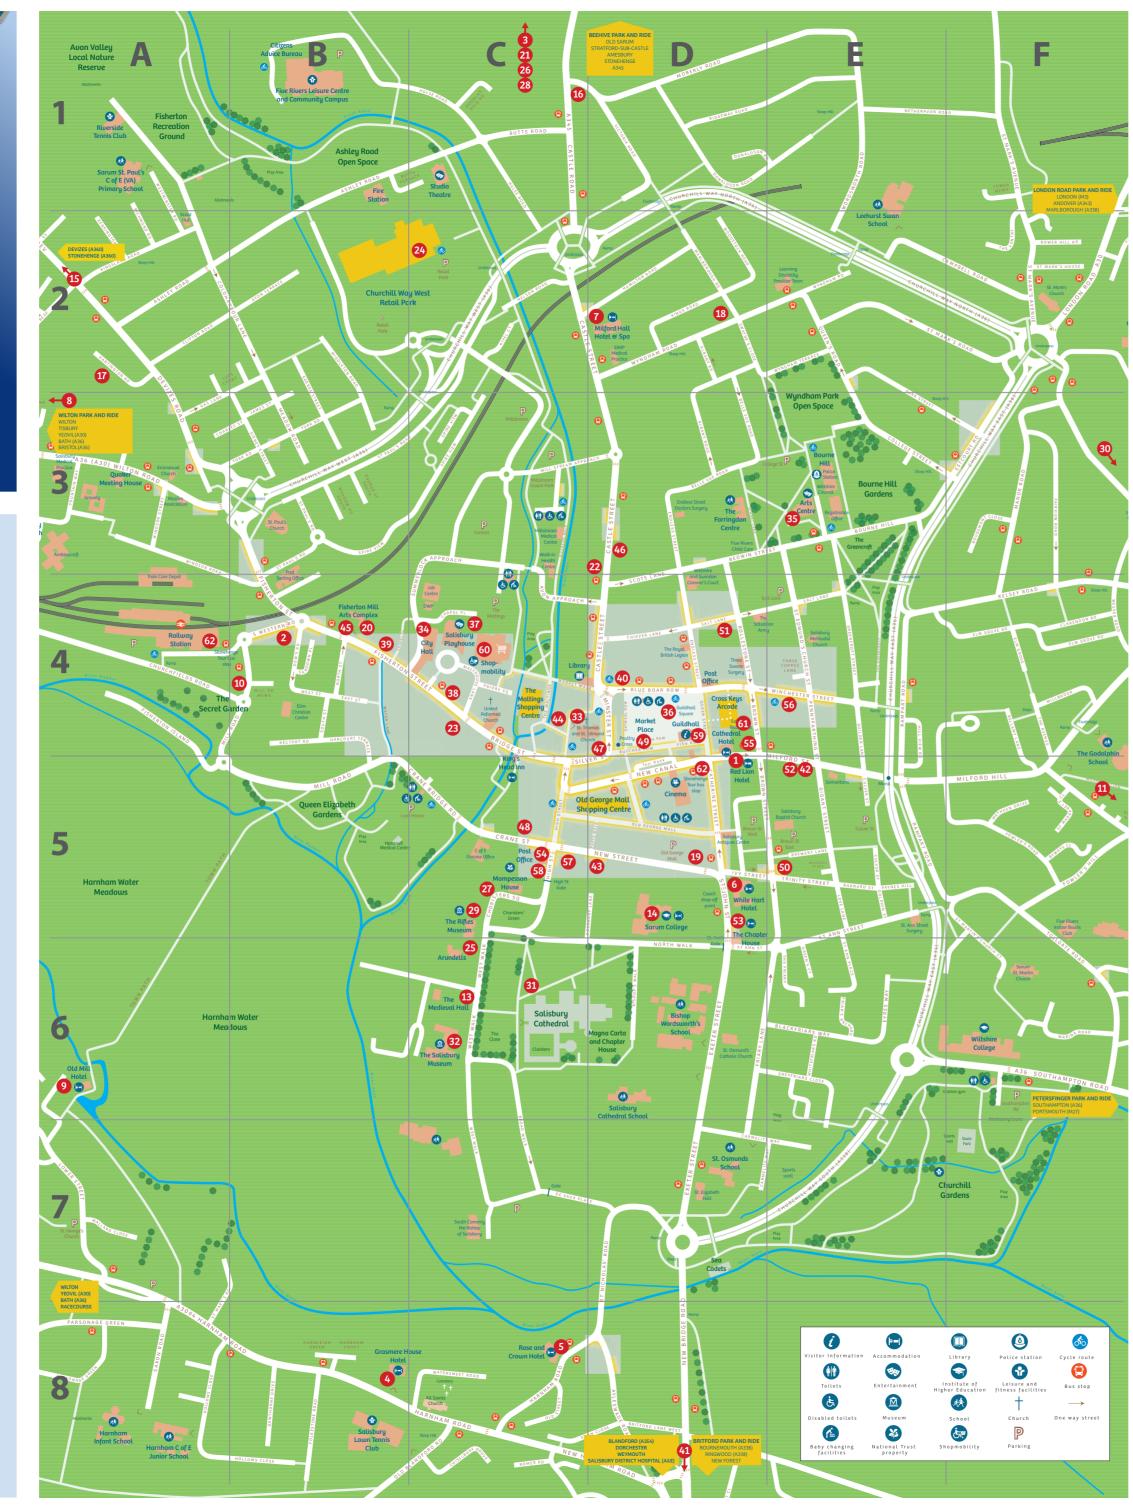

## TATE

| WHERE TO FIN                                                               | ND           | US       |
|----------------------------------------------------------------------------|--------------|----------|
| SALISBURY                                                                  | Map Ref.     | Map No.  |
| ACCOMMODATION                                                              |              |          |
| The Best Western Red Lion Hotel                                            | D5           | 1        |
| Caboose Residence                                                          | B4           | 2        |
| Carp Cottage                                                               | Off C1       | 3        |
| Grasmere House Hotel                                                       | B8           | 4        |
| Legacy Rose & Crown Hotel Mercure White Hart Hotel                         | C8<br>D5     | 5<br>6   |
| Milford Hall Hotel & Spa                                                   | D2           | 7        |
| The Old House                                                              | Off A3       | 8        |
| The Old Mill Hotel                                                         | A6           | 9        |
| Peartree Serviced Apartments                                               | B4           | 10       |
| 20 Potters Way Salisbury Cathedral Close B&B                               | Off F5<br>C6 | 11<br>13 |
| Sarum College                                                              | D5           | 14       |
| Taylors Guest House                                                        | Off A2       | 15       |
| Victoria Lodge                                                             | C1           | 16       |
| Websters Bed & Breakfast                                                   | A2           | 17       |
| Wyndham Park Lodge                                                         | D2           | 18       |
| ACTIVITIES                                                                 |              |          |
| Babylon School of English                                                  | D5           | 19       |
| Fisherton Mill<br>GoSkydive                                                | B4<br>Off C1 | 20<br>21 |
| Live Escape Rooms Salisbury                                                | D3           | 22       |
| Salisbury Escape Rooms                                                     | C4           | 23       |
| Waitrose Cookery School                                                    | C2           | 24       |
| ATTRACTIONS                                                                |              |          |
| Arundells                                                                  | C6           | 25       |
| Boscombe Down Aviation Collection                                          | Off C1       | 26       |
| Fisherton Mill Mompesson House                                             | B4<br>C5     | 20<br>27 |
| Old Sarum                                                                  | Off C1       | 28       |
| The Rifles Berkshire & Wiltshire Museum                                    | C5           | 29       |
| River Bourne Community Farm                                                | Off F3       | 30       |
| Salisbury Cathedral & Magna Carta                                          | C6           | 31       |
| The Salisbury Museum                                                       | C6           | 32       |
| St Thomas's Church                                                         | C4           | 33       |
| ARTS & ENTERTAINMENT City Hall                                             | C4           | 34       |
| Salisbury Arts Centre                                                      | E3           | 35       |
| Salisbury Christmas Market                                                 | D4           | 36       |
| Salisbury International Arts Festival                                      | Various      |          |
| Salisbury Literary Festival                                                | Various      |          |
| Salisbury Playhouse                                                        | C4           | 37       |
| FOOD & DRINK                                                               |              |          |
| Anokaa                                                                     | C4           | 38       |
| Baroushka<br>Bill's                                                        | B4<br>D4     | 39<br>40 |
| Britford Farm Shop                                                         | Off D8       | 41       |
| The Chapel                                                                 | E5           | 42       |
| The Cosy Club                                                              | D5           | 43       |
| Côte Brasserie                                                             | C4           | 44       |
| Deacons                                                                    | B4           | 45       |
| Fisherton Mill<br>Grillado                                                 | B4<br>D3     | 20       |
| The Haunch of Venison                                                      | D3           | 46<br>47 |
| Mercure White Hart Hotel                                                   | D5           | 6        |
| Milano (Milford Hall Hotel)                                                | D2           | 7        |
| The Old Ale and Coffee House                                               | C5           | 48       |
| The Old Mill                                                               | A6           | 9        |
| Ox Row Inn                                                                 | D4           | 49       |
| Rai d'Or Thai Bar Restaurant The Refectory Restaurant, Salisbury Cathedral | E5<br>C6     | 50<br>31 |
| The River's Edge at the Rose and Crown Hotel                               | C8           | 5        |
| Tinga                                                                      | D4           | 51       |
| TI V                                                                       |              |          |