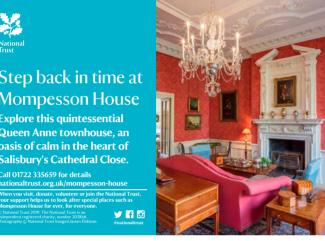

The 80 acres of the Cathedral Close are an oasis of calm

Heavy wooden gates, still locked at 11pm every evening, are the only attraction to be found here. You can also explore

the Monkton Deverill Gold Torc. Relive scenes from Sense and Sensibility at **Mompesson House**, a perfect Queen Anne residence in the care of the National Trust. Browse fascinating collections of art and memorabilia at **Arundells**, former home of Sir Edward Heath. Or delve into the history of two renowned local regiments at The Rifles Berkshire & Wiltshire Museum.